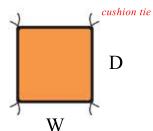

## **Cushion Dimension:**

**W26** <sup>1</sup>/<sub>2</sub> **x D26** <sup>1</sup>/<sub>2</sub>" W67 <sup>1</sup>/<sub>2</sub> **x** D67 <sup>1</sup>/<sub>2</sub> cm

thickness : 5 <sup>1</sup>/2" (14 cm)