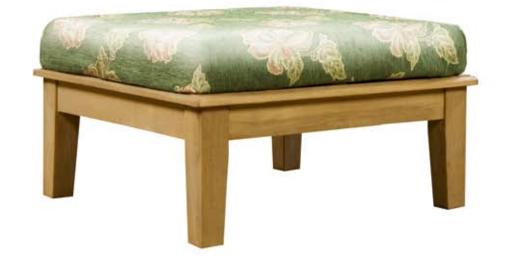

SANTA FE OTTOMAN

code : OT - 002 R

category: OVERSIZE DEEP SEATINGS

collection: SANTA FE

W26 x H11 x L26"

W66 x H27 x L66 cm

Net Weight: 23 lbs. (10.5 kgs) Gross Weight: 24 lbs. (11 kgs)

**Packaging Dimension** 

Natural fine hand sanded finish. Mortise and tenon joinery construction. Solid "A" grade Indonesian plantation teak. Full 1 year warranty against manufacturer's defects.

ASSEMBLY IS REQUIRED

CUSHIONS SOLD SEPARATELY